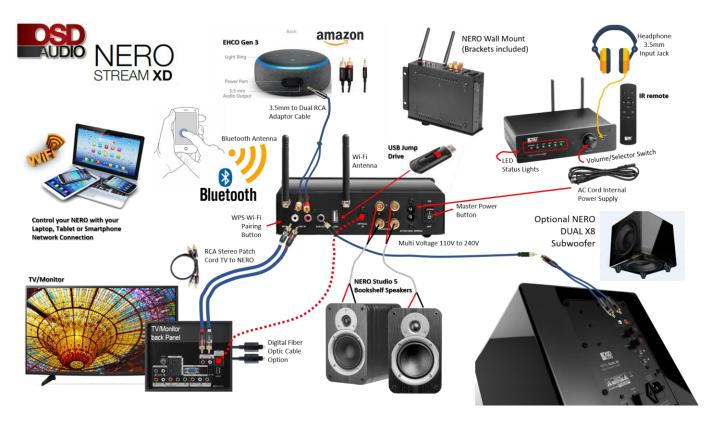

## NERO Stream XD Connections



## NERO Stream XD Features/IR Remote Codes

| AMPLIFIER FEATURES                                                                                                                                                                                                                                 | ······                                                        | REMOTE FEATURES                                                                                                                                                                                     |       |
|--------------------------------------------------------------------------------------------------------------------------------------------------------------------------------------------------------------------------------------------